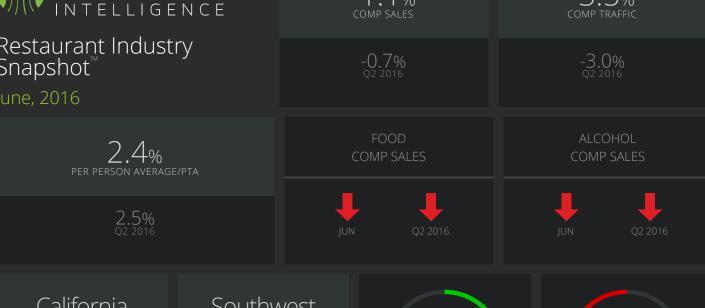

| California<br>BEST REGION     | Southwest<br>WORST REGION |                         | 47                 | \                   | 148                       |  |
|-------------------------------|---------------------------|-------------------------|--------------------|---------------------|---------------------------|--|
| SALES 1.6% TRAFFIC -1.8%      | SALES<br>TRAFFIC          | -4.1%<br>-5.6%          | MARKETS<br>SALES ▲ |                     | MARKETS<br>SALES ▼<br>76% |  |
| 2.9%<br>YEAR/YEAR JOB GROWTH* |                           | MANAGEMENT<br>TURNOVER* |                    | HOURLY<br>TURNOVER* |                           |  |
| 3.8%<br>APRIL                 |                           | Q2 '16<br>ROLL 1        | MAY<br>2 YTD       | Q2 '<br>ROLL        | 16 MAY<br>12 YTD          |  |