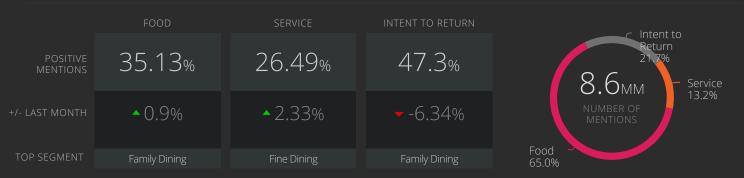

| 47                 | \                   | 148                       |  |
|-------------------------------|---------------------------|-------------------------|--------------------|---------------------|---------------------------|--|
| SALES 1.6% TRAFFIC -1.8%      | SALES<br>TRAFFIC          | -4.1%<br>-5.6%          | MARKETS<br>SALES ▲ |                     | MARKETS<br>SALES ▼<br>76% |  |
| 2.9%<br>YEAR/YEAR JOB GROWTH* |                           | MANAGEMENT<br>TURNOVER* |                    | HOURLY<br>TURNOVER* |                           |  |
| 3.8%<br>APRIL                 |                           | Q2 '16<br>ROLL 1        | MAY<br>2 YTD       | Q2 '<br>ROLL        | 16 MAY<br>12 YTD          |  |

## White Box Social Intelligence

Restaurant Guest Satisfaction Index